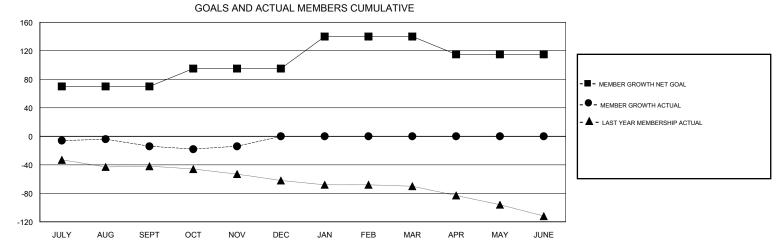

## CARLTON LLOYD LOCATION FLORIDA GMT CA GMT: Clubs Members RESULTS FOR 2018-2019 RESULTS FOR 2018-2019 NEW CLUB GOAL NEW CLUBS DROPPED CLUBS MEMBER GROWTH NET MEMBER GROWTH DROPPED QUARTER QUARTER GOAL ACTUAL MEMBERS ACTUAL (including transfers) 1 0 1 70 33 33 JULY/AUG/SEPT JULY/AUG/SEPT 0 0 0 25 43 42 OCT/NOV/DEC OCT/NOV/DEC 0 1 0 0 0 45 JAN/FEB/MAR JAN/FEB/MAR 0 0 0 -25 0 0 APR/MAY/JUNE APR/MAY/JUNE GOALS AND ACTUAL NEW CLUBS CUMULATIVE 2 1.6 CURRENT YEAR GOALS FOR NEW CLUBS 1.2 CURRENT YEAR ACTUAL NEW CLUBS LAST YEAR ACTUAL NEW CLUBS 0.8 0.4